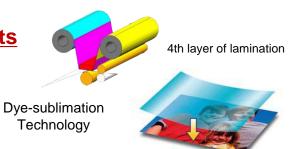

## UPC-24LA / UPC-24SA / UPC-R80MD

The Sony Medical Colour Printers, UP-25MD, UP-D25MD and UP-DR80MD employ Sony's laminating technology. The printer coats each print with a protective layer that is resistant to light, heat, water, humidity and fingerprints at the end of the printing process.

## Benefits of lamination layer:

Excellent protection for your prints

- Water and liquid resistant
- Light resistant
- Heat resistant
- Fingerprint resistant

and <u>high durability</u>, lasting over 100 years\*