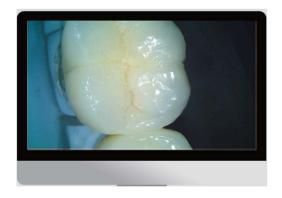

## **Intraoral Camera**

 CMOS camera 1280x720 pixel

ALIB STATE OF THE STATE OF THE

- Portable interface, easy accessible
  Plug-and-play USB port, no power supply needed
- High brightness & high definition
  6 LED lamps at 4000lx luminance
- Ultra-wide angle, auto focusing
  77 degree field angle